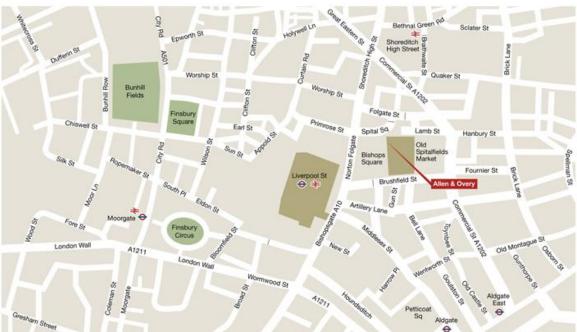

# Allen & Overy LLP London Location and Travel Details

Allen & Overy LLP One Bishops Square London E1 6AD United Kingdom

+44 20 3088 0000

■ Send email

View Google map

#### By foot

Bishops Square is within easy walking distance from Liverpool Street Station. Walk northwards up Bishopsgate and turn right into Brushfield Street. You will see an open square with trees and a white tented structure. Walk past the tented structure and take any of the three entrances to our office.

## By public transport

The nearest station is Liverpool Street, which is served by national rail services and four tube lines. Other nearby stations are Shoreditch High Street, Aldgate East and Aldgate.

#### By taxi

Ask your taxi driver to drop you off in Spital Square, just off Bishopsgate.